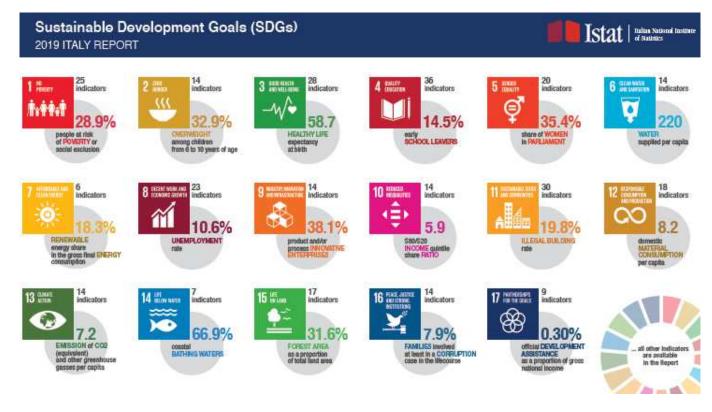

#### Istat and SDGs indicators

- Every six months, from 2016, Istat disseminates on website an update of indicators for Italy
- SDGs Istat Statistical Information platform and Second SDGs 2019 Report
- 123 SDGs indicators and 273 statistical measures (303): identical, proxi, specific national
- Indicator updates, disaggregations, interlinkages