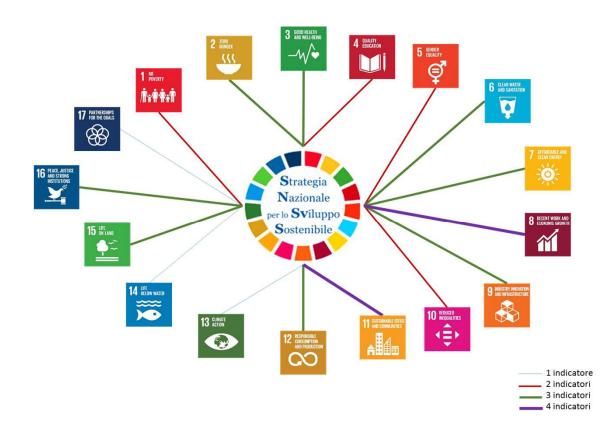

### Integrations ed interlinkages, monitoring: National Sustainable Strategy Developing

## From Istat SDGs Platform to SNSvS Monitoring

#### Criteria:

- o Parsimony,
- Feasibility,
- Tempestivity, extensions of historical series
- Sensibility to public policy
- Territorial dimension (regional, urban)

A subset pf indicators

Rapporto SDGs 2019 EN