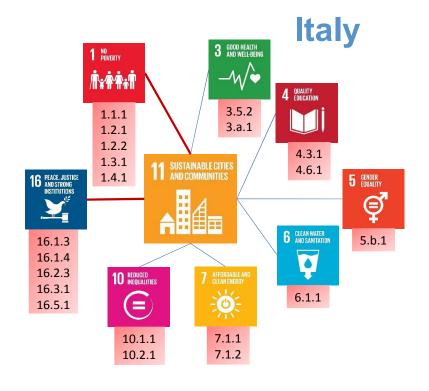

|       |  |
|            | Households per difficulties of links with public transport means (Istat, 2018, %, Negative polarity)                                    | 32,5   | 26,6  | 32,4  |            |       |  |





## Istat and the SDGs indicators: one section for each goal









## **Istat, SDGs indicators: Integrations and interlinkages**



#### **Expliciting interlinkages to make evident interconnessions synergies and trade-off**

- Interconnessions among humans and environmental systems,
- Interaction among environmental, social, economic and institutional dimensions,
- Integration among indicators, goals, target for statistical production, analysis and monitoring

#### Interconnessions: UN-IAEG-SDGs







## Integrations ed interlinkages, analyses: urban sustainability









### Integrations ed interlinkages, analyses: Innovations, infrastructure and industry







### Integrations ed interlinkages, monitoring: National Sustainable Strategy Developing

## From Istat SDGs Platform to SNSvS Monitoring

#### Criteria:

- o Parsimony,
- Feasibility,
- Tempestivity, extensions of historical series
- Sensibility to public policy
- Territorial dimension (regional, urban)

A subset pf indicators









Rapporto SDGs 2019 EN

https://www.youtube.com/watch?v=H31VJZtcdN0





# It is necessary to measure to act. Our future will depend on the choices of the present

Thank you for your attention

Angela Ferruzza ferruzza@istat.it