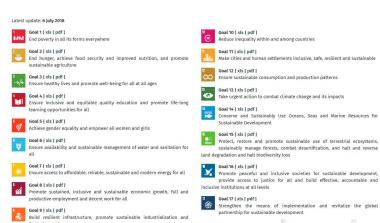

#### Istat and SDGs indicators

- Every six months, from 2016, Istat disseminates on website an update of indicators for Italy
- SDGs Istat Statistical Information platform and Second SDGs 2019 Report
- 123 SDGs indicators and 273 statistical measures (303): identical, proxi, specific national
- Indicator updates, disaggregations, interlinkages