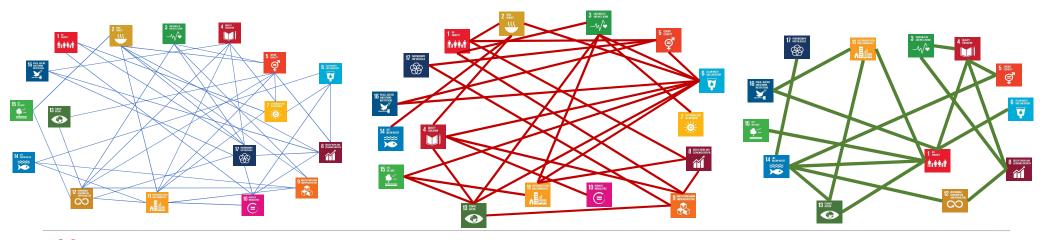

#### **Expliciting interlinkages to make evident interconnessions synergies and trade-off**

- Interconnessions among humans and environmental systems,
- Interaction among environmental, social, economic and institutional dimensions,
- Integration among indicators, goals, target for statistical production, analysis and monitoring

#### Interconnessions: UN-IAEG-SDGs